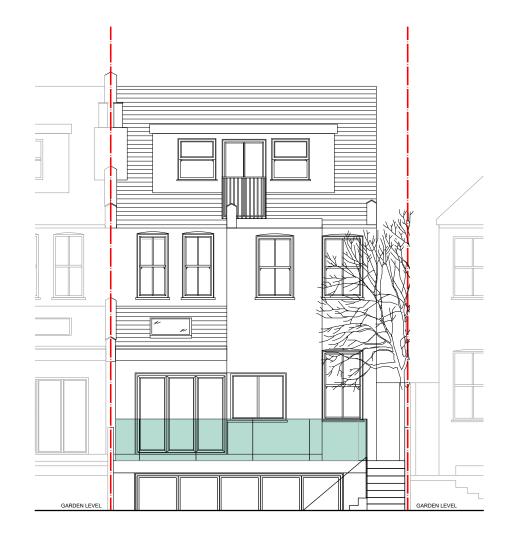

| STATUS:                                                                                                                  | Rev<br>No. | Description              | Project:             | Project description:    | Drawing:                           | Date 17.12 | 2.2019     |
|--------------------------------------------------------------------------------------------------------------------------|------------|--------------------------|----------------------|-------------------------|------------------------------------|------------|------------|
| PLANNING                                                                                                                 | А          | - Scale changed to 1:100 | 57 KENILWORTH AVENUE | New Basement Conversion | PROPOSED REAR<br>ELEVATION (GARDEN | Sheet size | A3         |
| ALL DIMENSIONS TO BE CHECKED ON SITE. DO NOT SCALE FROM THIS DRAWING EXCEPT FOR THE PURPOSES OF LOCAL AUTHORITY PLANNING |            |                          |                      |                         | VIEW)                              | Scale 1:10 | 00 @<br>A3 |